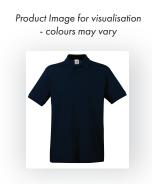

Your Ref: Quantity: Product Code: PF0005
Our Ref: Version: 1 Product Colour: White

**PRINTING CONCERNS: PRINT MAY DISCOLOUR** 

This item is available in the following colours:

Athletic Azure Black Bottle Burgundy Deep Heather Kelly Light Lime Navy Orange Red Royal Sky Sunflower White Heather Blue Green Navy Grey Green Graphite