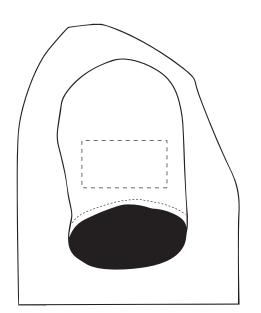

## **PANTONE REFERENCE(S)**

Full colour printing

The dashed line is to demonstrate print area and will not appear on your printed item

## ARTWORK SCALE 25%

ARTWORK SCALE 100% Max print area 90mm x 50mm

Right Sleeve

Left Sleeve